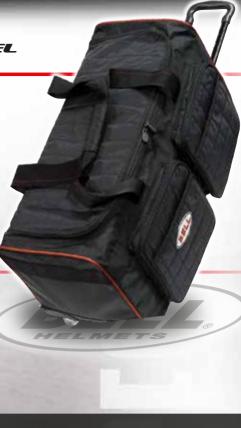

### MEDIUM TROLLEY TRAVEL BAG BLACK QUILTED

Fashionable trolley travel bag with telescope handle, wheels and reinforced handles for heavy loads. It also features external and internal storage compartments and washable inner lining.

Dimensions: 70 x 34 x 32 cm