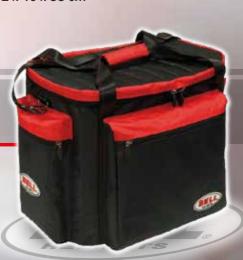

## HELMET & GEAR BAG

Extra large helmet bag designed for storage of helmet,
Hans device and a few other accessories.
The bag also has 3 external storage pockets and
a foam inner liner to better protect the helmet.

Dimensions: 41 x 56 x 36 cm