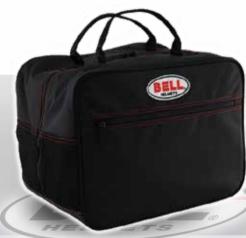

Dimensions: 93 x 38 x 36 cm

Designed specifically for the advanced line of helmets, the HP Helmet Bag features a protective lining, zipped side pockets and special integrated strap to attached to a trolley bag handle for easy transport.

Dimensions: 38 x 29 x 27 cm